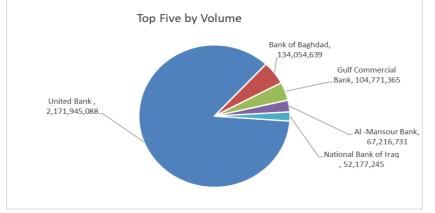

#### **Traded Volume**

| Company Name                | Closing<br>Price | Change (%) | Traded Volume |
|-----------------------------|------------------|------------|---------------|
| United Bank                 | 0.070            | -12.50     | 2,171,945,088 |
| Bank of Baghdad             | 4.220            | 4.20       | 134,054,639   |
| <b>Gulf Commercial Bank</b> | 0.310            | 0.00       | 104,771,365   |
| Al -Mansour Bank            | 1.910            | 0.00       | 67,216,731    |
| National Bank of Iraq       | 3.320            | 1.53       | 52,177,245    |