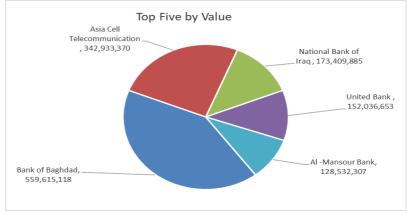

#### **Traded Value**

| Company Name                | Closing<br>Price | Change<br>(%) | Traded Value |
|-----------------------------|------------------|---------------|--------------|
| Bank of Baghdad             | 4.220            | 4.20          | 559,615,118  |
| Asia Cell Telecommunication | 11.350           | 1.34          | 342,933,370  |
| National Bank of Iraq       | 3.320            | 1.53          | 173,409,885  |
| United Bank                 | 0.070            | -12.50        | 152,036,653  |
| Al -Mansour Bank            | 1.910            | 0.00          | 128,532,307  |