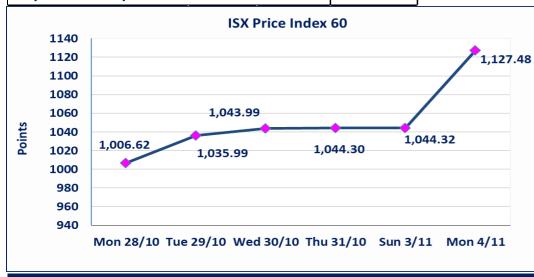

| ISX Index 60         | 1,056.49 |
|----------------------|----------|
| Previous ISX Index60 | 1,044.32 |
| Change %             | 1.17     |
| Change               | 12.17    |

| ISX Index 15         | 1,127.48 |
|----------------------|----------|
| Previous ISX Index15 | 1,116.67 |
| Change %             | 0.97     |
| Change               | 10.81    |