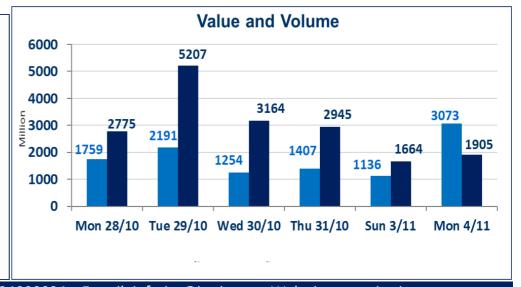

## ISX Trading Indices of Monday 4/11/2024

| Traded Volume and OTC | 3,073,151,676 |
|-----------------------|---------------|
|-----------------------|---------------|

| <b>Traders</b> | 884 |
|----------------|-----|
|----------------|-----|